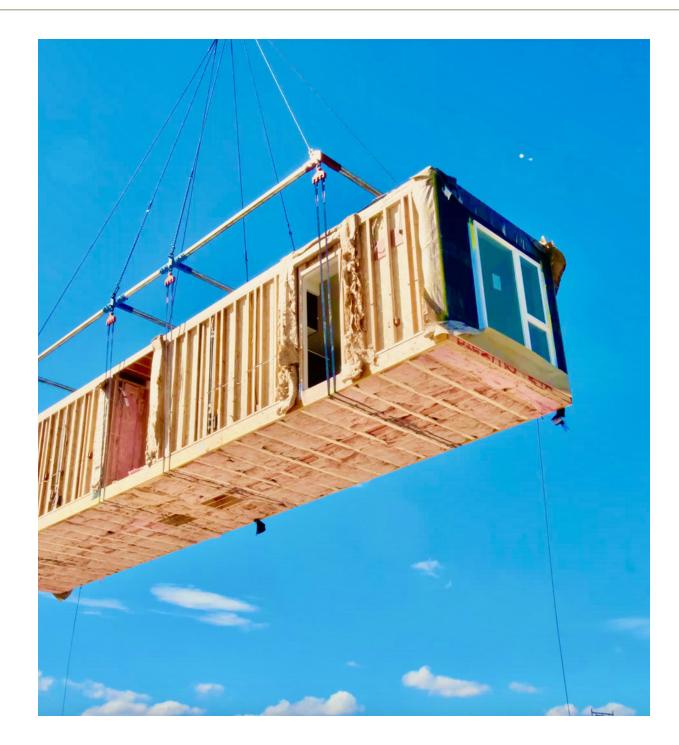

The structure is a modular construction that will be made of 12x4cm section spruce wood on 12x4cm sleeper profiles in the foundation slab and laminated spruce beams of section according to the structure plans. The modular construction is quicker and easier to build. It is made of safe and ecological material that is both flexible and functional.