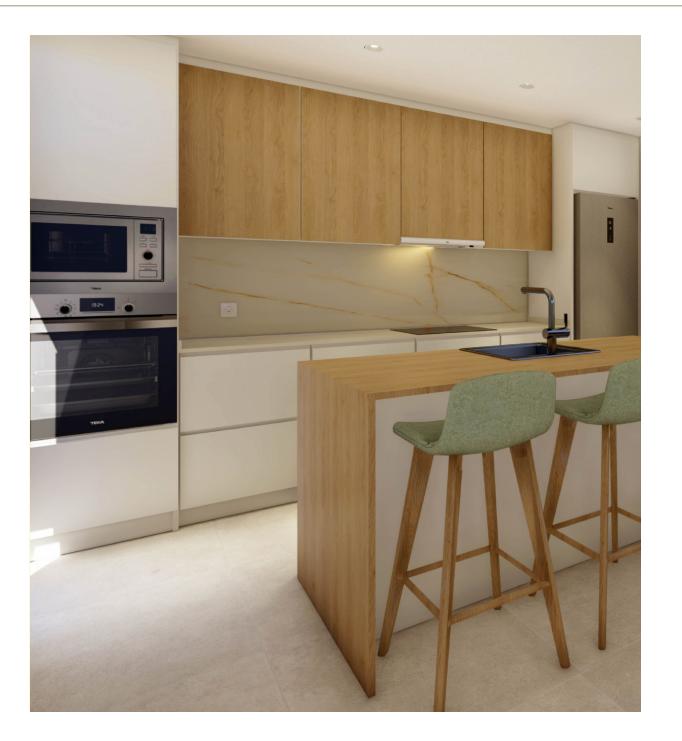

## KITCHENS

Kitchens Brand BC3 are from the Planet Laminate Range.

Set of wall units (up to 210cm high) and base units with water and fire zone.

High quality laminate doors, both sides in the same colour.

The interiors are made of water-repellent melamine board, lined on both sides, ecological class E1.

Drawers and internal pot-and-pan drawers are fitted as standard with 16 mm base sides and back panel.

Zinc-plated steel synchronised runners with full-extension, silent pull-out and brake system, allowing a light glide and maximum stability with a resistance of 40 and 70 kg.

The hinges are made of steel with anti-corrosion treatment and an estimated number of openings of 200,000. 95 degree opening in standard module.

The legs are fixed to the furniture by means of an expansion system, with a capacity to support 280 kg per leg. They are supplied in 10 cm height with an adjustment of up to 14 cm.

The worktops are COMPAC or similar. They are available in a choice of colours and adapt perfectly to the style of the kitchen. The worktop is made of technological quartz, which is characterised by its composition. Between 93 and 95 % pure quartz and 5 % polymer binder. When we refer to quartz, we are talking about one of the hardest minerals that exist in nature.

The household appliances are BOSCH or similar.