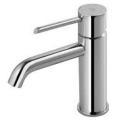

## **BATHROOMS**

Wooden bathroom furniture with different options, with wallmounted taps and thermostatic shower. Flat resin shower tray, fixed tempered glass shower screen. White porcelain sanitary ware, with dual flush cistern to save water, cushioned lid.

### SANITARY WARE, TAPS AND BATHROOM FURNITURE **BY NOKEN - PORCELANOSA:**

- NK wall-hung toilets CONCEPT series.
- Wall-mounted mixer taps ROUND chrome series.
- SLATE series resin shower trays.
- Wall-mounted mirror.
- Lighting with recessed ceiling-mounted LED downlights.

WASHBASIN TAP

**SHOWER HEAD** 

**PUSH BUTTON** 

WC

**SHOWER TRAY** 

HAND-HELD SHOWER HANDSET