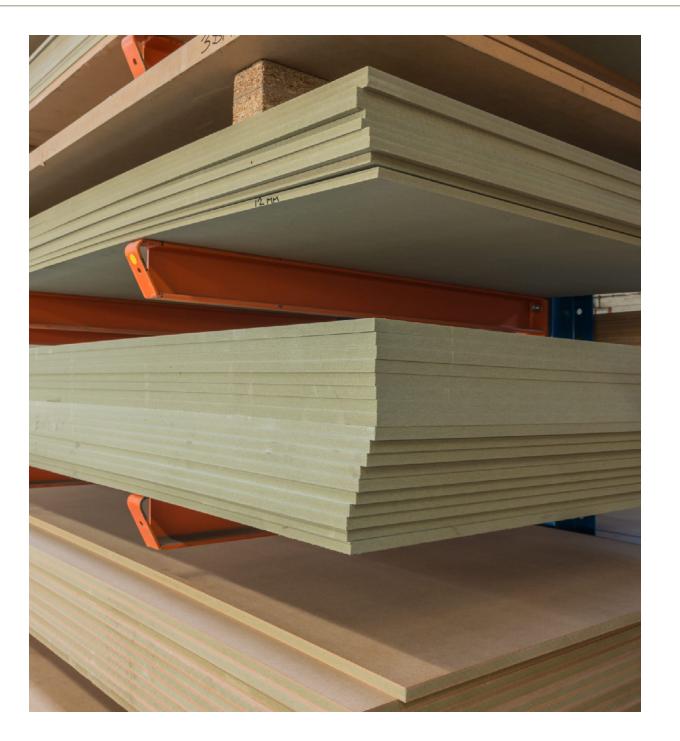

### **2** FACADES, INTERNAL PARTITIONS & ISOLATION

The wooden panel system is a great advantage in terms of the construction system, from the knowledge of the raw materials, the manufacture of the semi-finished products and the final product.

The façade will be made using 12x4cm lath, 8cm panel of high density expanded polystyrene reinforced with 18mm OSB3 board finish on the inside and outside.

The façade will be clad with the SATE construction system, which consists of expanded polystyrene insulation panels (EPS) fixed to the supporting wall on the outside, reinforcement with organic agglomerates, fibreglass mesh and final organic plaster finish with a wide variety of colours to choose from. As it is a cement-free system, it has an unbeatable durability and elasticity that provides extreme resistance to cracking. It is permeable to CO2 and water vapour, non-flammable and resistant to algae and fungi. The SATE system offers the advantages of continuous exterior insulation, elimination of thermal bridges, prevention of condensation, cooling effect in summer, low heating consumption, increased acoustic insulation, and easy maintenance.