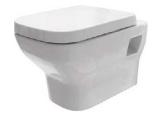

## **BATHROOMS**

Wooden bathroom furniture with different options, with wallmounted taps and thermostatic shower. Flat resin shower tray, fixed tempered glass shower screen. White porcelain sanitary ware, with dual flush cistern to save water, cushioned lid.

### SANITARY WARE, TAPS AND BATHROOM FURNITURE **BY NOKEN - PORCELANOSA:**

- NK wall-hung toilets CONCEPT series.
- Wall-mounted mixer taps ROUND chrome series.
- SLATE series resin shower trays.
- Wall-mounted mirror.
- Lighting with recessed ceiling-mounted LED downlights.