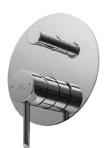

## **BATHROOMS**

Wooden bathroom furniture with different options, with wallmounted taps and thermostatic shower. Flat resin shower tray, fixed tempered glass shower screen. White porcelain sanitary ware, with dual flush cistern to save water, cushioned lid.

### SANITARY WARE, TAPS AND BATHROOM FURNITURE **BY NOKEN - PORCELANOSA:**

- NK wall-hung toilets CONCEPT series.
- Wall-mounted mixer taps ROUND chrome series.
- SLATE series resin shower trays.
- Wall-mounted mirror.
- Lighting with recessed ceiling-mounted LED downlights.