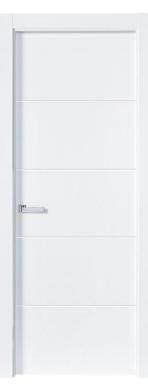

## INTERIOR CARPENTRY

The access door to the house is an armoured door with a white epoxy resin painted finish on both the exterior and interior sides, dimensions 80x203 cm. Stainless steel handle. The interior entrance door is a white lacquered interior door, 203 cm. high, with a unified box door handle. Handle on long brass escutcheon.