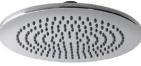

## **BATHROOMS**

Wooden bathroom furniture with different options, with wallmounted taps and thermostatic shower. Flat resin shower tray, fixed tempered glass shower screen. White porcelain sanitary ware, with dual flush cistern to save water, cushioned lid.

### SANITARY WARE, TAPS AND BATHROOM FURNITURE **BY NOKEN - PORCELANOSA:**

- NK wall-hung toilets CONCEPT series.
- Wall-mounted mixer taps ROUND chrome series.
- SLATE series resin shower trays.
- Wall-mounted mirror.
- Lighting with recessed ceiling-mounted LED downlights.

WASHBASIN TAP

**SHOWER HEAD** 

**PUSH BUTTON** 

WC

**SHOWER TRAY** 

HAND-HELD SHOWER HANDSET