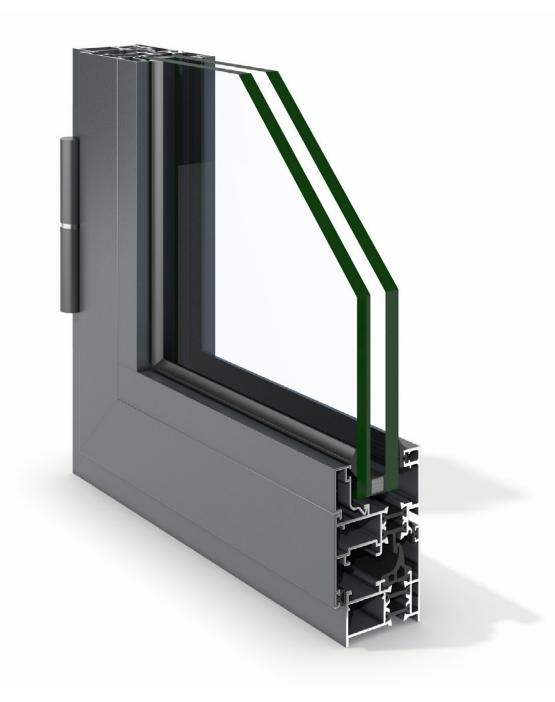

## **EXTERIOR CARPENTRY**

Top quality aluminium joinery, CODEVAL Styl-55, with thermal break and double glazing with air chamber, which guarantees a reduction in heat loss through infiltration. In addition, the double glazing with an intermediate dehydrated climalit-type air chamber, significantly reduces the exchange of temperature, favouring good indoor comfort and saving energy. The design favours the entry of natural light. This type of opening is characterised by its purity.

- LOW-EMISSIVITY SOLAR CONTROL GLASS: Reduces the incidence of the sun's rays but allows light to pass through, resulting in less heat loss in winter and air conditioning in summer.
- **SELECTIVE:** These are glasses that combine the performance of solar control glasses and low emissivity glasses.

They are treated with a succession of layers that have the ability to filter the sun's rays selectively according to their wavelength. They manage to reflect most of the heat energy while barely obstructing the entry of sunlight.